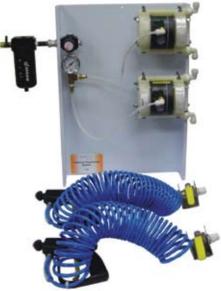

## CHEMICAL DISPENSING SYSTEMS

Basic model includes two dual diaphragm Teflon and Polypropylene pumps, with room for one additional. Each pumping station includes all fittings, regulators, fluid lines, guns and spray nozzles. This unit mounts to a wall near the washout area.

System includes a coiled flex hose to each spray gun. The system includes everything necessary to go from a drum of chemistry to the spray nozzle. Dispensing is actuated by simply pulling the trigger on the spray gun. The pumps are designed to dispense virtually any chemistry, from simple degreasers to haze and ink removers.

Polypropylene wall bracket will accommodate a total of three pumps. If more pumps are require an additional wall bracket is provided. System run on compressed air at 60 PSI, approximately 3 CFM. We will customize the system to meet your specific application requirements.