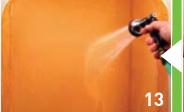

### TECH TIP: SCREEN RECLAIM STEP-BY-STEP

- 1: Apply SaatiChem Ink Remover to both sides of screen
- 2: Brush Saatichem Ink Remover into ink on squeegee side of screen
- **3:** Brush Saatichem Ink Remover into ink on substrate side of screen
- **4:** Water rinse ink residue from both sides of screen
- **5:** If using a water resistant stencil, screen may be catalogued at this point
- **6:** Apply Saatichem Stencil Remover to both sides of screen
- 7: Allow Saatichem Stencil Remover to dwell for one minute
- 8: Brushing Saatichem Stencil Remover will help to remove difficult stencils
- **9:** Rinse screen thoroughly using a high-pressure washer
- **10:** If needed, apply Saatichem Haze Remover, let dwell 3-5 minutes
- **11:** High-pressure rinse from bottom to top
- **12:** Apply Saatichem Direct Prep to one side of screen, brush both sides
- 13: Rinse screen
- **14:** Flood rinse screen with garden hose to remove all residue

## CHEMICAL DISPENSING SYSTEMS

Basic model includes two dual diaphragm Teflon and Polypropylene pumps, with room for one additional. Each pumping station includes all fittings, regulators, fluid lines, guns and spray nozzles. This unit mounts to a wall near the washout area.

System includes a coiled flex hose to each spray gun. The system includes everything necessary to go from a drum of chemistry to the spray nozzle. Dispensing is actuated by simply pulling the trigger on the spray gun. The pumps are designed to dispense virtually any chemistry, from simple degreasers to haze and ink removers.