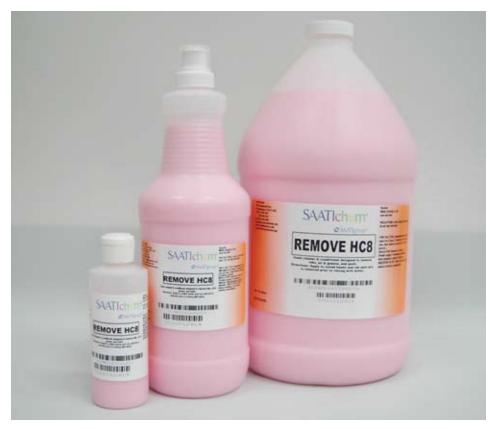

## **REMOVE HC-8 HAND CLEANER**

Remove HC-8 is a personal cleaner designed for safe and easy removal of the toughest industrial dirt and grime including inks, oils & grease, paints, plumbers putty and other oily soils.

- Pink, water-based lotion
- Mildly abrasive to accelerate the removal of dried inks and other difficult oily soils
- Triple blend of emollient, moisturizer and conditioner protects skin and prevents chapping
- Safe alternative to aggressive solvents
- Pleasant cherry scent
- Also available in green with green-apple scent

#### **AVAILABLE SIZES**

- 4 oz. flip top
- 1 qt. bottle with selfcleaning pull-top cap

6 x 1 qt. pack

1 gallon jug (with optional pump dispenser)

5 gallon pail with pullup Reike spout

50 gallon drum containers