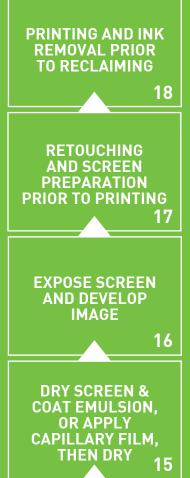

### TECH TIP: SCREEN RECLAIM STEP-BY-STEP

- 1: Apply SaatiChem Ink Remover to both sides of screen
- 2: Brush Saatichem Ink Remover into ink on squeegee side of screen
- **3:** Brush Saatichem Ink Remover into ink on substrate side of screen
- **4:** Water rinse ink residue from both sides of screen
- **5:** If using a water resistant stencil, screen may be catalogued at this point
- **6:** Apply Saatichem Stencil Remover to both sides of screen
- 7: Allow Saatichem Stencil Remover to dwell for one minute
- 8: Brushing Saatichem Stencil Remover will help to remove difficult stencils
- **9:** Rinse screen thoroughly using a high-pressure washer
- **10:** If needed, apply Saatichem Haze Remover, let dwell 3-5 minutes
- **11:** High-pressure rinse from bottom to top
- **12:** Apply Saatichem Direct Prep to one side of screen, brush both sides
- 13: Rinse screen
- **14:** Flood rinse screen with garden hose to remove all residue