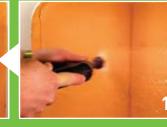

### TECH TIP: SCREEN RECLAIM STEP-BY-STEP

- 1: Apply SaatiChem Ink Remover to both sides of screen
- 2: Brush Saatichem Ink Remover into ink on squeegee side of screen
- **3:** Brush Saatichem Ink Remover into ink on substrate side of screen
- **4:** Water rinse ink residue from both sides of screen
- **5:** If using a water resistant stencil, screen may be catalogued at this point
- **6:** Apply Saatichem Stencil Remover to both sides of screen
- 7: Allow Saatichem Stencil Remover to dwell for one minute
- 8: Brushing Saatichem Stencil Remover will help to remove difficult stencils
- **9:** Rinse screen thoroughly using a high-pressure washer
- **10:** If needed, apply Saatichem Haze Remover, let dwell 3-5 minutes
- **11:** High-pressure rinse from bottom to top
- **12:** Apply Saatichem Direct Prep to one side of screen, brush both sides
- 13: Rinse screen
- **14:** Flood rinse screen with garden hose to remove all residue

## CHEMICAL DISPENSING SYSTEMS

Basic model includes two dual diaphragm Teflon and Polypropylene pumps, with room for one additional. Each pumping station includes all fittings, regulators, fluid lines, guns and spray nozzles. This unit mounts to a wall near the washout area.

System includes a coiled flex hose to each spray gun. The system includes everything necessary to go from a drum of chemistry to the spray nozzle. Dispensing is actuated by simply pulling the trigger on the spray gun. The pumps are designed to dispense virtually any chemistry, from simple degreasers to haze and ink removers.