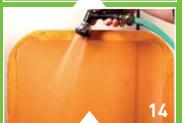

### TECH TIP: SCREEN RECLAIM STEP-BY-STEP

- 1: Apply SaatiChem Ink Remover to both sides of screen
- 2: Brush Saatichem Ink Remover into ink on squeegee side of screen
- **3:** Brush Saatichem Ink Remover into ink on substrate side of screen
- **4:** Water rinse ink residue from both sides of screen
- **5:** If using a water resistant stencil, screen may be catalogued at this point
- **6:** Apply Saatichem Stencil Remover to both sides of screen
- 7: Allow Saatichem Stencil Remover to dwell for one minute
- 8: Brushing Saatichem Stencil Remover will help to remove difficult stencils
- **9:** Rinse screen thoroughly using a high-pressure washer
- **10:** If needed, apply Saatichem Haze Remover, let dwell 3-5 minutes
- **11:** High-pressure rinse from bottom to top
- **12:** Apply Saatichem Direct Prep to one side of screen, brush both sides
- 13: Rinse screen
- **14:** Flood rinse screen with garden hose to remove all residue